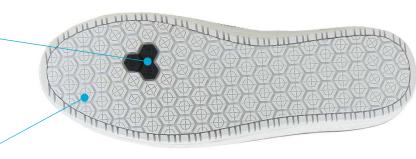

#### Shock Absorbing

The midsole in EVA provides extra shock absorption.

improves the dissipation of static electricity and meets the ESD standard

## Slip Resistant SRC

The rubber outsole provides excelent grip on dry and wet floors and is conform to the SRC standard.