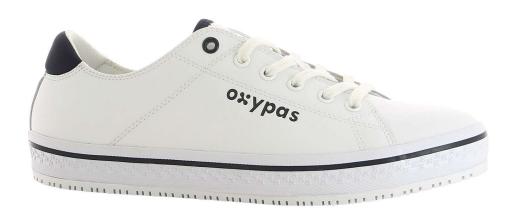

NAV

BLK

Het model CLARK is a trendy closed shoe, fully adapted to the needs of healthcare proffessionals. The laces make the shoe sit firmly on the foot. This closed model protects the whole foot.

The inner lining in Coolmax® keeps you feet cool. The leather upper can easily be cleaned with a damp cloth. The anatomical shaped foot bed and outsole that touches the ground at any point, ensures a healthy support of the foot.

# SOXYPAS Clark