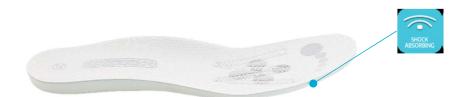

### Renewable Insole

Renewable Coolmax® insole. Replace your insole regulary or use your own orthopedic soles.

#### Shock Absorbing

The midsole in EVA provides extra shock absorption.

improves the dissipation of static electricity and meets the ESD standard