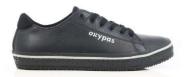

NAV

BLK

Het model CLARK is a trendy closed shoe, fully adapted to the needs of healthcare proffessionals. The laces make the shoe sit firmly on the foot. This closed model protects the whole foot.

The inner lining in Coolmax® keeps you feet cool. The leather upper can easily be cleaned with a damp cloth. The anatomical shaped foot bed and outsole that touches the ground at any point, ensures a healthy support of the foot.

# SOXYPAS Clark