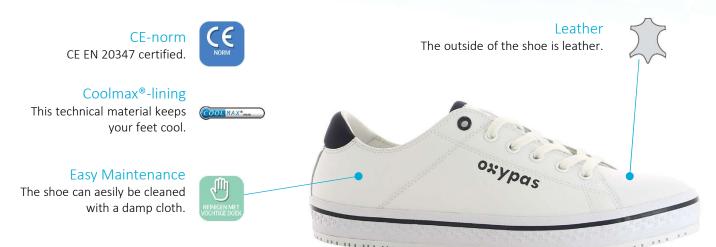

NAV

BLK

Het model CLARK is a trendy closed shoe, fully adapted to the needs of healthcare proffessionals. The laces make the shoe sit firmly on the foot. This closed model protects the whole foot.

The inner lining in Coolmax® keeps you feet cool. The leather upper can easily be cleaned with a damp cloth. The anatomical shaped foot bed and outsole that touches the ground at any point, ensures a healthy support of the foot.

The trendy Oxyfashion collection has anti static features and slip resistant soles.