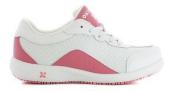

**IVY-WHT** 

The model **IVY** is a sporty, closed shoe, fully adapted to the needs of the healthcare professionals. The breathable mesh ensures a light and flexible shoe. The shoe laces ensure a firm fit.