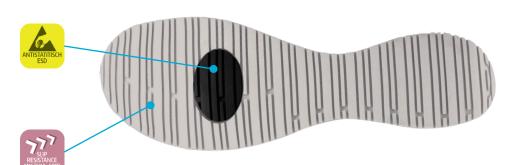

#### Anti-static ESD

The shoe features a plug that improves the dissipation of static electricity and meets the ESD standard.

### Slip resistant SRC

The rubber outsole provides excellent grip, both on wet and dry floors and complies with the SRC standard.