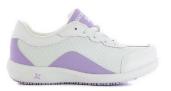

**IVY-WHT** 

The model **IVY** is a sporty, closed shoe, fully adapted to the needs of the healthcare professionals. The breathable mesh ensures a light and flexible shoe. The shoe laces ensure a firm fit.

The *Move* collection are ultralight designs with antistatic properties and a slip resistant sole. The breathable inner lining in Coolmax ® keeps your feet cool and draws perspiration away from the skin. The outer material consists of leather and mesh. The leather parts can easily be cleaned with a damp cloth. The anatomical foot bed and outsole that at any point touches the ground, ensures a healthy support of the foot. This model has a 1.18 inch or 3 cm heel.