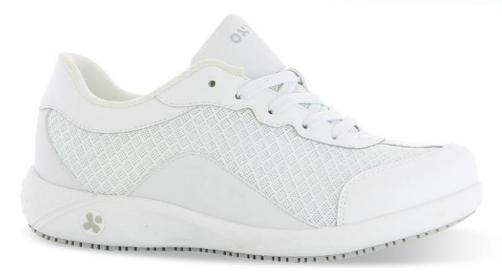

**IVY-WHT** 

The model **IVY** is a sporty, closed shoe, fully adapted to the needs of the healthcare professionals. The breathable mesh ensures a light and flexible shoe. The shoe laces ensure a firm fit.